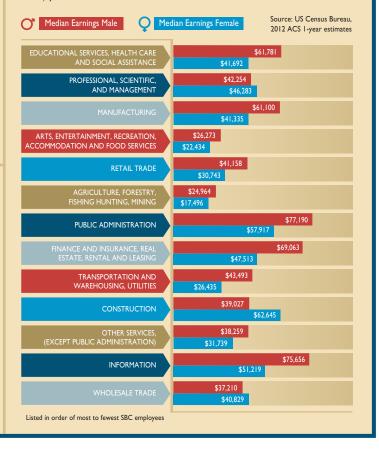

#### WOMEN EARN MORE IN SBC-BUT STILL LESS THAN MEN

- Nationally, women make up almost half of the workforce and make 77¢ for each dollar a man earns.
- In SBC, women make up 39% of the workforce and earn 81¢ for every dollar a man earns.

## Women Earn More in SBC, but Still Less Than Men

| Subject                                     | Santa Barbara County, California   Total Male   Female |                    |          |                    |          |                    |                           | ings (dollars)                          | Madian cornings (dollars) for      |                    | Madian aarnings (dollars) for        |                    |
|---------------------------------------------|--------------------------------------------------------|--------------------|----------|--------------------|----------|--------------------|---------------------------|-----------------------------------------|------------------------------------|--------------------|--------------------------------------|--------------------|
|                                             | 10141                                                  |                    | Male     |                    | remaie   |                    | Median earnings (dollars) |                                         | Median earnings (dollars) for male |                    | Median earnings (dollars) for female |                    |
|                                             | Estimate                                               | Margin of<br>Error | Estimate | Margin of<br>Error | Estimate | Margin of<br>Error | Estimate                  | Margin of<br>Error                      | Estimate                           | Margin of<br>Error | Estimate                             | Margin of<br>Error |
| Full-time, year-round civilian employed     | 121,854                                                | +/-4,100           | 60.7%    | +/-1.4             | 39.3%    | +/-1.4             | 41,837                    | +/-1,258                                | 47,248                             | +/-4,632           | 38,049                               | +/-3,677           |
| population 16 years and over                |                                                        |                    |          |                    |          |                    |                           |                                         |                                    |                    |                                      |                    |
| Agriculture, forestry, fishing and hunting, | 9,359                                                  | +/-1,578           | 80.1%    | +/-6.1             | 19.9%    | +/-6.1             | 23,186                    | +/-2,880                                | 24,964                             | +/-2,218           | 17,496                               | +/-2,069           |
| and mining:                                 |                                                        |                    |          |                    |          |                    |                           |                                         |                                    |                    |                                      |                    |
| Agriculture, forestry, fishing and hunting  | 8,578                                                  | +/-1,639           | 79.1%    | +/-6.3             | 20.9%    | +/-6.3             | 21,271                    | +/-3,963                                | 23,804                             | +/-2,450           | 17,216                               | +/-2,251           |
| Mining, quarrying, and oil and gas          | 781                                                    | +/-389             | 90.9%    | +/-14.6            | 9.1%     | +/-14.6            | 102,443                   | +/-39,559                               | 101,098                            | +/-31,692          | 250,000+                             | ***                |
| extraction                                  |                                                        |                    |          |                    |          |                    |                           |                                         |                                    |                    |                                      |                    |
| Construction                                | 5,906                                                  | +/-1,260           | 96.3%    | +/-3.2             | 3.7%     | +/-3.2             | 39,061                    | +/-4,992                                | 39,027                             | +/-4,950           | 62,645                               | +/-80,102          |
| Manufacturing                               | 12,853                                                 | +/-2,205           | 70.8%    | +/-6.5             | 29.2%    | +/-6.5             | 51,876                    | +/-4,292                                | 61,100                             | +/-13,954          | 41,335                               | +/-8,786           |
| Wholesale trade                             | 3,072                                                  | +/-1,059           | 72.7%    | +/-12.1            | 27.3%    | +/-12.1            | 38,048                    | +/-7,015                                | 37,210                             | +/-12,269          | 40,829                               | +/-34,913          |
| Retail trade                                | 10,718                                                 | +/-1,983           | 59.0%    | +/-6.7             | 41.0%    | +/-6.7             | 33,684                    | +/-5,757                                | 41,158                             | +/-12,366          | 30,743                               | +/-3,251           |
| Transportation and warehousing, and         | 6,556                                                  | +/-1,569           | 86.2%    | +/-7.3             | 13.8%    | +/-7.3             | 40,852                    | +/-9,040                                | 43,493                             | +/-6,712           | 26,435                               | +/-4,192           |
| utilities:                                  |                                                        | . ,                |          |                    |          |                    |                           | ,                                       | -,                                 |                    | - 7                                  |                    |
| Transportation and warehousing              | 5,051                                                  | +/-1,261           | 86.4%    | +/-8.8             | 13.6%    | +/-8.8             | 33,958                    | +/-13,327                               | 38,289                             | +/-8,298           | 25,583                               | +/-1,262           |
| Utilities                                   | 1,505                                                  | +/-766             | 85.3%    | +/-15.6            | 14.7%    | +/-15.6            | 72,956                    | +/-12,840                               | 73,351                             | +/-5,875           | 60,777                               | +/-56,972          |
| Information                                 | 3,552                                                  | +/-969             | 64.7%    | +/-12.9            | 35.3%    | +/-12.9            | 67,897                    | +/-21,979                               | 75,656                             | +/-20,660          | 51,219                               | +/-19,393          |
| Finance and insurance, and real estate and  | 6,855                                                  | +/-1,152           | 44.1%    | +/-11.6            | 55.9%    | +/-11.6            | 52,182                    | +/-6,927                                | 69,063                             | +/-38,957          | 47,513                               | +/-8,560           |
| rental and leasing:                         | 0,055                                                  | 17 1,152           |          | 17 11.0            | 55.770   | 17 11.0            | 52,102                    | 17 0,927                                | 07,005                             | 17 50,757          | 47,515                               | 17 0,500           |
| Finance and insurance                       | 4,470                                                  | +/-929             | 38.1%    | +/-13.1            | 61.9%    | +/-13.1            | 57,283                    | +/-12,533                               | 92,500                             | +/-19,052          | 50,567                               | +/-8,975           |
| Real estate and rental and leasing          | 2,385                                                  | +/-765             | 55.2%    | +/-15.2            | 44.8%    | +/-15.2            | 46,347                    | +/-14,804                               | 53,391                             | +/-26,843          | 42,447                               | +/-22,662          |
| Professional, scientific, and management,   | 15,400                                                 | +/-2,333           | 64.5%    | +/-6.6             | 35.5%    | +/-6.6             | 44,308                    | +/-7,708                                | 42,254                             | +/-10,466          | 46,283                               | +/-9,715           |
| and administrative and waste management     | 15,400                                                 | +/-2,355           | 04.570   | +/-0.0             | 55.570   | +/-0.0             | 44,500                    | +/-/,/00                                | +2,23+                             | +/-10,400          | 40,285                               | +/-9,/15           |
| services:                                   |                                                        |                    |          |                    |          |                    |                           |                                         |                                    |                    |                                      |                    |
| Professional, scientific, and technical     | 9,041                                                  | +/-1,731           | 54.9%    | +/-9.3             | 45.1%    | +/-9.3             | 71,190                    | +/-10,973                               | 82,535                             | +/-12,401          | 56,561                               | +/-14,722          |
| services                                    | 2,011                                                  | 17 1,751           | 51.970   | 17 9.5             | 13.170   | 17 9.5             | /1,190                    | 17 10,975                               | 02,335                             | 17 12,101          | 50,501                               | 17 11,722          |
| Management of companies and                 | 0                                                      | +/-197             | -        | **                 | _        | **                 | -                         | **                                      | -                                  | **                 | _                                    | **                 |
| enterprises                                 | Ŭ                                                      | ., .,              |          |                    |          |                    |                           |                                         |                                    |                    |                                      |                    |
| Administrative and support and waste        | 6,359                                                  | +/-1,401           | 78.0%    | +/-8.0             | 22.0%    | +/-8.0             | 25,910                    | +/-2,367                                | 25,693                             | +/-2,309           | 27,405                               | +/-20,089          |
| management services                         | -,                                                     |                    |          |                    |          | .,                 | ,                         |                                         | ,                                  | ., _,,             | ,                                    |                    |
| Educational services, and health care and   | 24,237                                                 | +/-2,192           | 36.5%    | +/-4.1             | 63.5%    | +/-4.1             | 48,020                    | +/-6,039                                | 61,781                             | +/-3,976           | 41,692                               | +/-2,360           |
| social assistance:                          | ,                                                      | ,                  |          |                    |          |                    | ,                         | ,                                       | ,                                  | ,                  | ,                                    | ,                  |
| Educational services                        | 10,381                                                 | +/-1,364           | 50.9%    | +/-5.7             | 49.1%    | +/-5.7             | 56,785                    | +/-6,707                                | 61,896                             | +/-5,273           | 48,688                               | +/-6,160           |
| Health care and social assistance           | 13,856                                                 | +/-1,593           | 25.8%    | +/-5.3             | 74.2%    | +/-5.3             | 41,300                    | +/-5,779                                | 60,924                             | +/-19,942          | 38,345                               | +/-5,376           |
| Arts, entertainment, and recreation, and    | 11,106                                                 | +/-1,924           | 53.6%    | +/-8.7             | 46.4%    | +/-8.7             | 24,163                    | +/-2,165                                | 26,273                             | +/-2,781           | 22,434                               | +/-1,639           |
| accommodation and food services:            | ,                                                      |                    |          |                    |          |                    | ,                         | . ,                                     | -,                                 |                    | 7 -                                  | . ,                |
| Arts, entertainment, and recreation         | 2,554                                                  | +/-871             | 51.5%    | +/-17.2            | 48.5%    | +/-17.2            | 25,915                    | +/-7,330                                | 27,686                             | +/-18,371          | 23,294                               | +/-6,598           |
| Accommodation and food services             | 8,552                                                  | +/-1,520           | 54.2%    | +/-9.4             | 45.8%    | +/-9.4             | 23,819                    | +/-2,315                                | 25,840                             | +/-3,316           | 22,311                               | +/-1,759           |
| Other services, except public               | 3,671                                                  | +/-937             | 52.3%    | +/-11.8            | 47.7%    | +/-11.8            | 33,970                    | +/-8,980                                | 38,259                             | +/-12,082          | 31,739                               | +/-16,876          |
| administration                              |                                                        | ., , , , , , ,     | 02.070   | ., 11.0            |          | ., 110             | 22,270                    | ., .,,,,,,,,,,,,,,,,,,,,,,,,,,,,,,,,,,, | 20,209                             |                    |                                      | ., 10,070          |
| Public administration                       | 8,569                                                  | +/-1,575           | 64.1%    | +/-8.1             | 35.9%    | +/-8.1             | 75,251                    | +/-8,980                                | 77,190                             | +/-4,826           | 57,917                               | +/-14,202          |
|                                             | -,                                                     |                    |          |                    |          |                    |                           |                                         | ,-> 0                              |                    |                                      |                    |
| PERCENT IMPUTED                             |                                                        |                    |          |                    |          |                    |                           |                                         |                                    |                    |                                      |                    |
| Industry                                    | 6.3%                                                   | (X)                | (X)      | (X)                | (X)      | (X)                | (X)                       | (X)                                     | (X)                                | (X)                | (X)                                  | (X)                |
| Source: US Census Bureau 2012 ACS 1-vez     |                                                        | (11)               | (11)     | (11)               | (21)     | (11)               | (11)                      | (11)                                    | (11)                               | (11)               | (11)                                 | (11)               |

Source: US Census Bureau, 2012 ACS 1-year estimates