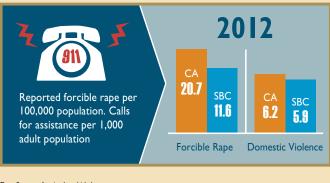

#### VIOLENCE AGAINST WOMEN IN SBC IS LOWER THAN STATE AVERAGES

### Violence against Women is Lower than State Averages

Domestic Violence Calls for Assistance: 2012

| Locations            | Rate per 1,000 |
|----------------------|----------------|
| California           | 6.2            |
| Santa Barbara County | 5.9            |

Definition: Number of domestic violence calls for assistance per 1,000 adults ages 18-69.

Data Source: As cited on kidsdata.org, California Dept. of Justice, Criminal Justice Statistics Center, Domestic Violence-Related Calls for Assistance Database (1998-2009) and California Criminal Justice Profiles, 2010, 2011, and 2012. Accessed at http://oag.ca.gov/crime/cjsc/criminal-justice-profiles (Jun. 2013); California Dept. of Finance, Race/Ethnic Population with Age and Sex Detail, 1990-1999, 2000-2010, 2010-2060. Accessed at http://www.dof.ca.gov (May 2013).

Forcible Rape Rate per 100,000 Population

|      | California | SBC  |
|------|------------|------|
| 2012 | 20.7       | 11.6 |
| 2011 | 20.4       |      |
| 2010 | 22.3       |      |

Source: Santa Barbara County Sheriff's Dept, California Criminal Justice Profile