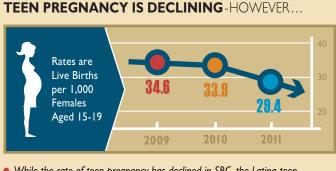

• While the rate of teen pregnancy has declined in SBC, the Latina teen pregnancy rate is 14 times higher than white females.

Source: California Department of Public Health

## Teen Pregnancy is Declining, However...

Teen Pregnancy Rate

| Santa Barbara County (Rates are live births per 1,000 females aged 15-19) |  |  |  |  |  |  |  |  |  |  |
|---------------------------------------------------------------------------|--|--|--|--|--|--|--|--|--|--|
| Year 2009 2010 2011                                                       |  |  |  |  |  |  |  |  |  |  |
| Rates are live births per 1,000                                           |  |  |  |  |  |  |  |  |  |  |
| females aged 15-19                                                        |  |  |  |  |  |  |  |  |  |  |

Source: California Department of Public Health

Teen Births, by Race/Ethnicity

| Santa Barbara   | Rate per 1,000 |      |       |      |      |      |  |  |  |  |
|-----------------|----------------|------|-------|------|------|------|--|--|--|--|
| County          | 2005           | 2006 | 2007  | 2008 | 2009 | 2010 |  |  |  |  |
| Hispanic/Latina | 92.3           | 98.1 | 100.3 | 88.6 | 85.5 | 79.9 |  |  |  |  |
| White           | 8.6            | 6.6  | 8.7   | 6.1  | 6.0  | 6.6  |  |  |  |  |

Definition: Number of births per 1,000 young women ages 15-19, by race/ethnicity of mother.

Data Source: As cited on kidsdata.org, California Dept. of Public Health, Center for Health Statistics, BirthStatistical Master Files; California Dept. of Finance, Race/EthnicPopulation with Age and Sex Detail, 1990-1999, 2000-2050, http://www.dof.ca.gov (Mar. 2012); Centers for Disease Control & Prevention, Natality data on WONDER (Mar. 2012).