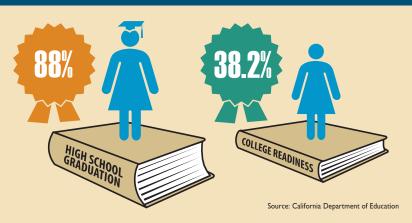

#### HIGH SCHOOL GRADUATION RATES ARE STRONG-BUT COLLEGE READINESS IS NOT

While the high school graduation rate for SBC females was 88% for the 2011-2012 school year, only 38.2% of these graduates were college ready

## High School Graduation Rates are High, but College Readiness is Not

| All Students                             |             | ļ                    |                                                       | <u>.</u> |                                            |          |                                  |       |                                     |       |                                  |       |                                  |       |                                  |        |                                   |        |                                  |           |                                  |
|------------------------------------------|-------------|----------------------|-------------------------------------------------------|----------|--------------------------------------------|----------|----------------------------------|-------|-------------------------------------|-------|----------------------------------|-------|----------------------------------|-------|----------------------------------|--------|-----------------------------------|--------|----------------------------------|-----------|----------------------------------|
|                                          |             | None                 | Reported                                              | Alaska   | can Indian or<br>1 Native, Not<br>Iispanic | Asian, N | Not Hispanic                     |       | slander, Not<br>spanic              | -     | pino, Not<br>ispanic             | -     | c or Latino, of<br>ny Race       |       | n American,<br>Hispanic          | White, | Not Hispanic)                     | Two or | More Races                       | <br> <br> | Total                            |
| SANTA<br>BARBAR<br>A County<br>(2011-12) | Condor      | <u># of</u><br>Grads | <u>Grads with</u><br><u>UC/CSU</u><br><u>Required</u> | # of     | Grads<br>with<br>UC/CSU<br>Required        | # of     | Grads with<br>UC/CSU<br>Required | # of  | Grads<br>with<br>UC/CSU<br>Required | # of  | Grads with<br>UC/CSU<br>Required | # of  | Grads with<br>UC/CSU<br>Required | # of  | Grads with<br>UC/CSU<br>Required | # of   | Grads with<br>UC/CSU<br>Required  | # of   | Grads with<br>UC/CSU<br>Required | # of      | Grads with<br>UC/CSU<br>Required |
| ( <b>2011-12</b> )<br>County             | Gender      | Graus                | <u>Courses</u>                                        | Grads    | Courses                                    | Grads    | Courses                          | Grads | Courses                             | Grads | Courses                          | Grads | Courses                          | Grads | Courses                          | Grads  | Courses                           | Grads  | Courses                          | Grads     | Courses                          |
| Total                                    | Female      | 6                    | 3 ( 50.0 %)                                           | 13       | 4 ( 30.8 %)                                | 51       | 33 ( 64.7 %)                     | 6     | 2 ( 33.3 %)                         | 32    | 13 ( 40.6 %)                     | 1,303 | 347 (26.6 %)                     | 40    | 11 ( 27.5 %)                     | 766    | 426 ( 55.6 %)                     | 57     | 29 ( 50.9 %)                     | 2,274     | 868 ( 38.2 %)                    |
|                                          | Male        | 7                    | 1 (14.3 %)                                            | 14       | 2 (14.3 %)                                 | 62       | 37 ( 59.7 %)                     | 4     | 2 ( 50.0 %)                         | 46    | 18 ( 39.1 %)                     | 1,321 | 219 ( 16.6 %)                    | 43    | 6 ( 14.0 %)                      | 784    | 387 ( 49.4 %)                     | 48     | 18 ( 37.5 %)                     | 2,329     | 690 ( 29.6 %)                    |
| Total                                    |             | 13                   | 4 ( 30.8 %)                                           | 27       | 6 ( 22.2 %)                                | 113      | 70 ( 61.9 %)                     | 10    | 4 ( 40.0 %)                         | 78    | 31 ( 39.7 %)                     | 2,624 | 566 (21.6 %)                     | 83    | 17 ( 20.5 %)                     | 1,550  | 813 ( 52.5 %)                     | 105    | 47 ( 44.8 %)                     | 4,603     | 1,558 ( 33.8 %)                  |
| Source: Californ                         | nia Departm | nent of Ec           | lucation                                              |          |                                            |          |                                  |       | <u> </u>                            |       | `                                |       | `                                |       | `                                |        | ````````````````````````````````` |        |                                  |           |                                  |

## Cohort Outcome Data for the Class of 2011-12 High School Graduation

| Countywide Results for 42 Santa Barbara County |                |                    |                     |                              |                    |                            |  |  |  |  |
|------------------------------------------------|----------------|--------------------|---------------------|------------------------------|--------------------|----------------------------|--|--|--|--|
| Gender                                         | Race/Ethnicity | Cohort<br>Students | Cohort<br>Graduates | Cohort<br>Graduation<br>Rate | Cohort<br>Dropouts | Cohort<br>Dropouts<br>Rate |  |  |  |  |
| Female                                         | All Students   | 2,514              | 2,213               | 88                           | 196                | 7.8                        |  |  |  |  |
| Male                                           | All Students   | 2,696              | 2,226               | 82.6                         | 329                | 12.2                       |  |  |  |  |