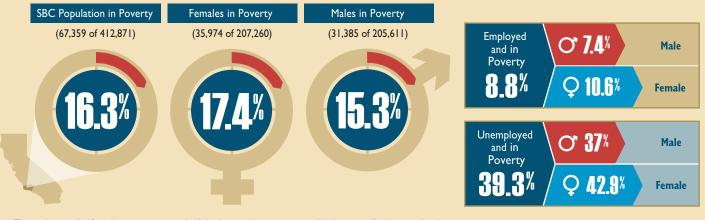

#### EMPLOYED OR UNEMPLOYED - WOMEN EXPERIENCE HIGHER POVERTY RATES THAN MEN

• This is despite the fact that women attain both higher graduation rates and higher overall education levels.

Data Source - ACS 2012 I-year estimates

# Employed or Unemployed, Women Experience Higher Poverty Rates than Men

Santa Barbara County, California Estimate Margin of Error +/-2,158 Total: 412,871 Income in the past 12 months below 67,359 +/-6,548 poverty level: 31,385 +/-3,464 Male: 3,014 +/-920 Under 5 years 581 +/-327 5 years 6 to 11 years 3,337 +/-1,069 12 to 14 years 1,530 +/-560 +/-391 15 years 643 16 and 17 years 1,420 +/-643 18 to 24 years 8,574 +/-1,600 25 to 34 years 3,140 +/-848 2,940 35 to 44 years +/-818 45 to 54 years 2,144 +/-645 2,324 +/-762 55 to 64 years +/-428 65 to 74 years 986 75 years and over 752 +/-366 35,974 +/-4,146 Female: 2,930 +/-819 Under 5 years 5 years 551 +/-366 +/-953 6 to 11 years 3,210 12 to 14 years 1,323 +/-583 15 years 381 +/-207 16 and 17 years 673 +/-418 18 to 24 years 10,620 +/-2,101 25 to 34 years 5,109 +/-1,090 35 to 44 years 4,107 +/-951 1,947 +/-735 45 to 54 years 55 to 64 years 2,016 +/-540 65 to 74 years 1,259 +/-532 75 years and over 1,848 +/-657 Income in the past 12 months at or above 345,512 +/-6,982 poverty level: 174,226 Male: +/-3.866 Under 5 years 10,631 +/-1,110 5 years 2,413 +/-702 +/-1,281 6 to 11 years 11,680 12 to 14 years 6,834 +/-1,353 15 years 2,480 +/-639 16 and 17 years 3,990 +/-748 21,099 18 to 24 years +/-1,796 25 to 34 years 26,167 +/-987

B17001: POVERTY STATUS IN THE PAST 12 MONTHS BY SEX BY AGE - Universe: Population for whom poverty status is determined

|                   |         | _        |
|-------------------|---------|----------|
| 35 to 44 years    | 21,796  | +/-918   |
| 45 to 54 years    | 23,622  | +/-862   |
| 55 to 64 years    | 20,309  | +/-775   |
| 65 to 74 years    | 12,642  | +/-571   |
| 75 years and over | 10,563  | +/-520   |
| Female:           | 171,286 | +/-4,370 |
| Under 5 years     | 10,871  | +/-973   |
| 5 years           | 2,178   | +/-790   |
| 6 to 11 years     | 11,182  | +/-1,326 |
| 12 to 14 years    | 7,018   | +/-1,054 |
| 15 years          | 2,719   | +/-630   |
| 16 and 17 years   | 4,013   | +/-629   |
| 18 to 24 years    | 16,397  | +/-2,273 |
| 25 to 34 years    | 21,212  | +/-1,219 |
| 35 to 44 years    | 20,343  | +/-1,012 |
| 45 to 54 years    | 24,649  | +/-809   |
| 55 to 64 years    | 22,597  | +/-614   |
| 65 to 74 years    | 14,220  | +/-559   |
| 75 years and over | 13,887  | +/-771   |
|                   |         |          |

Source: US Census Bureau, 2012 ACS 1-year estimates

#### S1701: POVERTY STATUS IN THE PAST 12 MONTHS

| Subject                                          | Santa Barbara County, California |                     |          |                    |                      |                    |  |  |  |  |
|--------------------------------------------------|----------------------------------|---------------------|----------|--------------------|----------------------|--------------------|--|--|--|--|
| ,                                                | Total                            | Below poverty level |          |                    | Percent bel<br>level | ow poverty         |  |  |  |  |
|                                                  | Estimate                         | Margin of<br>Error  | Estimate | Margin of<br>Error | Estimate             | Margin of<br>Error |  |  |  |  |
| Population for whom poverty status is determined | 412,871                          | +/-2,158            | 67,359   | +/-6,548           | 16.3%                | +/-1.6             |  |  |  |  |
| AGE                                              |                                  |                     |          |                    |                      |                    |  |  |  |  |
| Under 18 years                                   | 95,602                           | +/-867              | 19,593   | +/-3,373           | 20.5%                | +/-3.5             |  |  |  |  |
| Related children under 18 years                  | 95,151                           | +/-974              | 19,142   | +/-3,419           | 20.1%                | +/-3.6             |  |  |  |  |
| 18 to 64 years                                   | 261,112                          | +/-1,773            | 42,921   | +/-4,070           | 16.4%                | +/-1.6             |  |  |  |  |
| 65 years and over                                | 56,157                           | +/-534              | 4,845    | +/-1,076           | 8.6%                 | +/-1.9             |  |  |  |  |
| SEX                                              |                                  |                     |          |                    |                      |                    |  |  |  |  |
| Male                                             | 205,611                          | +/-1,836            | 31,385   | +/-3,464           | 15.3%                | +/-1.7             |  |  |  |  |
| Female                                           | 207,260                          | +/-1,345            | 35,974   | +/-4,146           | 17.4%                | +/-2.0             |  |  |  |  |
| RACE AND HISPANIC OR LATINO<br>ORIGIN            |                                  |                     |          |                    |                      |                    |  |  |  |  |
| One race                                         | N                                | N                   | N        | N                  | N                    | N                  |  |  |  |  |
| White                                            | 310,523                          | +/-8,638            | 46,332   | +/-5,925           | 14.9%                | +/-1.8             |  |  |  |  |
| Black or African American                        | 8,701                            | +/-1,542            | 1,783    | +/-658             | 20.5%                | +/-8.0             |  |  |  |  |
| American Indian and Alaska Native                | Ν                                | Ν                   | Ν        | Ν                  | Ν                    | N                  |  |  |  |  |
| Asian                                            | 19,256                           | +/-2,286            | 4,180    | +/-1,514           | 21.7%                | +/-6.4             |  |  |  |  |
| Native Hawaiian and Other Pacific<br>Islander    | N                                | N                   | N        | N                  | N                    | N                  |  |  |  |  |
| Some other race                                  | 53,775                           | +/-8,579            | 12,103   | +/-4,108           | 22.5%                | +/-7.6             |  |  |  |  |
| Two or more races                                | 15,564                           | +/-3,026            | 2,100    | +/-888             | 13.5%                | +/-5.2             |  |  |  |  |
| Hispanic or Latino origin (of any race)          | 181,768                          | +/-1,275            | 38,504   | +/-5,712           | 21.2%                | +/-3.2             |  |  |  |  |
| White alone, not Hispanic or Latino              | 195,210                          | +/-1,142            | 22,468   | +/-3,070           | 11.5%                | +/-1.6             |  |  |  |  |
| EDUCATIONAL ATTAINMENT                           |                                  |                     |          |                    |                      |                    |  |  |  |  |
| Population 25 years and over                     | 260,579                          | +/-1,004            | 28,572   | +/-2,977           | 11.0%                | +/-1.1             |  |  |  |  |
| Less than high school graduate                   | 54,655                           | +/-3,596            | 12,274   | +/-2,146           | 22.5%                | +/-3.9             |  |  |  |  |
| High school graduate (includes equivalency)      | 50,312                           | +/-3,734            | 5,668    | +/-1,202           | 11.3%                | +/-2.2             |  |  |  |  |
| Some college, associate's degree                 | 76,230                           | +/-4,277            | 7,022    | +/-1,396           | 9.2%                 | +/-1.7             |  |  |  |  |
| Bachelor's degree or higher                      | 79,382                           | +/-3,587            | 3,608    | +/-887             | 4.5%                 | +/-1.1             |  |  |  |  |
| EMPLOYMENT STATUS                                |                                  |                     |          |                    |                      |                    |  |  |  |  |
| Civilian labor force 16 years and over           | 207,672                          | +/-4,167            | 23,994   | +/-3,027           | 11.6%                | +/-1.4             |  |  |  |  |
| Employed                                         | 189,203                          | +/-4,341            | 16,737   | +/-2,073           | 8.8%                 | +/-1.1             |  |  |  |  |
| Male                                             | 105,304                          | +/-3,329            | 7,842    | +/-1,397           | 7.4%                 | +/-1.3             |  |  |  |  |
| Female                                           | 83,899                           | +/-2,909            | 8,895    | +/-1,432           | 10.6%                | +/-1.7             |  |  |  |  |
| Unemployed                                       | 18,469                           | +/-2,465            | 7,257    | +/-1,753           | 39.3%                | +/-6.9             |  |  |  |  |
| Male                                             | 11,238                           | +/-1,763            | 4,157    | +/-1,182           | 37.0%                | +/-8.1             |  |  |  |  |
| Female                                           | 7,231                            | +/-1,547            | 3,100    | +/-976             | 42.9%                | +/-9.4             |  |  |  |  |
| WORK EXPERIENCE                                  |                                  |                     |          |                    |                      |                    |  |  |  |  |
| Population 16 years and over                     | 327,365                          | +/-2,067            | 49,859   | +/-4,628           | 15.2%                | +/-1.4             |  |  |  |  |