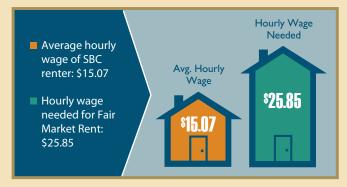

#### THE HIGH COST OF HOUSING AFFECTS EVERYONE IN SBC

59% of all renting households pay more than 30% of their income on rent

Source: Housing Trust Fund of Santa Barbara County. To learn more about Fair Market Rent and the challenges facing SBC renters, visit www.sbHousingTrust.org